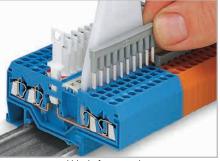

4-conductor through terminal blocks, angled type Formation of groups with 3-way, comb-style jumper bars

Disconnect terminal blocks for test and measurement 10-way, comb-style jumper bar

Carrier terminal blocks with component plugs Alternate comb-style jumper bars 3-way, comb-style jumper bar