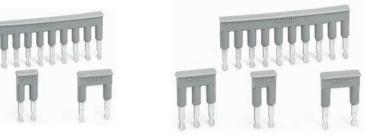

## Comb-Style Jumper Bars and Alternate Comb-Style Jumper Bars Operating Tool

294

5

| Comb-style jumper bars and alternate comb-     | Comb-style jumper bars and alternate comb-     | Comb-style jumper bars and alternate comb-     |
|------------------------------------------------|------------------------------------------------|------------------------------------------------|
| style jumper bars                              | style jumper bars                              | style jumper bars                              |
| for 279 Series                                 | for 280/769/780/880 Series                     | for 281/781 Series                             |
| I <sub>N</sub> = I <sub>N</sub> terminal block | I <sub>N</sub> = I <sub>N</sub> terminal block | I <sub>N</sub> = I <sub>N</sub> terminal block |
| Operating tool                                 | Operating tool                                 | Operating tool                                 |

|                                  | Item No. | Pack.<br>Unit |                                  | Item No. | Pack.<br>Unit |                                  | Item No. | Pack.<br>Unit |
|----------------------------------|----------|---------------|----------------------------------|----------|---------------|----------------------------------|----------|---------------|
| Comb-style jumper bar,           |          |               | Comb-style jumper bar,           |          |               | Comb-style jumper bar,           |          |               |
| insulated                        |          |               | insulated                        |          |               | insulated                        |          |               |
| 2-way                            | 279-482  | 200 (8x25)    | 2-way                            | 280-482  | 200 (8x25)    | 2-way                            | 281-482  | 100 (4x25)    |
| 3-way                            | 279-483  | 200 (8x25)    | 3-way                            | 280-483  | 200 (8x25)    | 3-way                            | 281-483  | 100 (4x25)    |
| 0 10-way                         | 279-490  | 50 (2x25)     | 0 10-way                         | 280-490  | 50 (2x25)     | 5-way                            | 281-485  | 100 (4x25)    |
|                                  |          |               | <u> </u>                         |          |               | 0 10-way                         | 281-490  | 50 (2x25)     |
|                                  |          |               |                                  |          |               |                                  |          |               |
| Alternate comb-style jumper bar, |          |               | Alternate comb-style jumper bar, |          |               | Alternate comb-style jumper bar, |          |               |
| insulated                        |          |               | insulated                        |          |               | insulated                        |          |               |
| 🔘 2-way                          | 279-492  | 200 (8×25)    | 2-way                            | 280-492  | 200 (8×25)    | 2-way                            | 281-492  | 100 (4x25)    |
|                                  |          |               |                                  |          |               |                                  |          |               |
| Operating tool,                  |          |               | Operating tool,                  | ,        |               | Operating tool,                  |          |               |
| of insulating material           |          |               | of insulating material           |          |               | of insulating material           |          |               |
| 2-way                            | 279-432  | 1             | 2-way                            | 280-432  | 1             | 2-way                            | 280-432  | 1             |
| 3-way                            | 279-433  | 1             | 3-way                            | 280-433  | 1             | 3-way                            | 280-433  | 1             |
| 10-way                           | 279-440  | 1             | 10-way                           | 280-440  | 1             | 5-way                            | 281-440  | 1             |
|                                  |          |               |                                  |          |               |                                  |          |               |
|                                  |          |               |                                  |          |               |                                  |          |               |
|                                  |          |               |                                  |          |               |                                  |          |               |
|                                  |          |               |                                  |          |               |                                  |          |               |
|                                  |          |               |                                  |          |               |                                  |          |               |
|                                  |          |               |                                  |          |               |                                  |          |               |
|                                  |          |               |                                  |          |               |                                  |          |               |
|                                  |          |               |                                  |          |               |                                  |          |               |
|                                  |          |               |                                  |          |               |                                  |          |               |
|                                  |          |               |                                  |          |               |                                  |          |               |
|                                  |          |               |                                  |          |               |                                  |          |               |
|                                  |          |               |                                  |          |               |                                  |          |               |
|                                  |          |               |                                  |          |               |                                  |          |               |
|                                  |          |               |                                  |          |               |                                  |          |               |
|                                  |          |               |                                  |          |               |                                  |          |               |
|                                  |          |               |                                  |          |               |                                  |          |               |
|                                  |          |               |                                  |          |               |                                  |          |               |
|                                  |          |               |                                  |          |               |                                  |          |               |