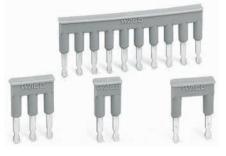

## Comb-Style Jumper Bars and Alternate Comb-Style Jumper Bars Operating Tool

294

5

| Comb-style jumper bars and alternate comb-     | Comb-style jumper bars and alternate comb-     | Comb-style jumper bars and alternate comb-     |
|------------------------------------------------|------------------------------------------------|------------------------------------------------|
| style jumper bars                              | style jumper bars                              | style jumper bars                              |
| for 279 Series                                 | for 280/769/780/880 Series                     | for 281/781 Series                             |
| I <sub>N</sub> = I <sub>N</sub> terminal block | I <sub>N</sub> = I <sub>N</sub> terminal block | I <sub>N</sub> = I <sub>N</sub> terminal block |
| Operating tool                                 | Operating tool                                 | Operating tool                                 |

|                                  | Item No. | Pack.<br>Unit |                                  | Item No. | Pack.<br>Unit |                                  | Item No. | Pack.<br>Unit |
|----------------------------------|----------|---------------|----------------------------------|----------|---------------|----------------------------------|----------|---------------|
| Comb-style jumper bar,           |          |               | Comb-style jumper bar,           |          |               | Comb-style jumper bar,           |          |               |
| insulated                        |          |               | insulated                        |          |               | insulated                        |          |               |
| 2-way                            | 279-482  | 200 (8x25)    | 2-way                            | 280-482  | 200 (8x25)    | 2-way                            | 281-482  | 100 (4x25)    |
| 3-way                            | 279-483  | 200 (8x25)    | 3-way                            | 280-483  | 200 (8x25)    | 3-way                            | 281-483  | 100 (4x25)    |
| 0 10-way                         | 279-490  | 50 (2x25)     | 0 10-way                         | 280-490  | 50 (2x25)     | 5-way                            | 281-485  | 100 (4x25)    |
|                                  |          |               | <u> </u>                         |          |               | 0 10-way                         | 281-490  | 50 (2x25)     |
|                                  |          |               |                                  |          |               |                                  |          |               |
| Alternate comb-style jumper bar, |          |               | Alternate comb-style jumper bar, |          |               | Alternate comb-style jumper bar, |          |               |
| insulated                        |          |               | insulated                        |          |               | insulated                        |          |               |
| 🔘 2-way                          | 279-492  | 200 (8×25)    | 2-way                            | 280-492  | 200 (8×25)    | 2-way                            | 281-492  | 100 (4x25)    |
|                                  |          |               |                                  |          |               |                                  |          |               |
| Operating tool,                  |          |               | Operating tool,                  | ,        |               | Operating tool,                  |          |               |
| of insulating material           |          |               | of insulating material           |          |               | of insulating material           |          |               |
| 2-way                            | 279-432  | 1             | 2-way                            | 280-432  | 1             | 2-way                            | 280-432  | 1             |
| 3-way                            | 279-433  | 1             | 3-way                            | 280-433  | 1             | 3-way                            | 280-433  | 1             |
| 10-way                           | 279-440  | 1             | 10-way                           | 280-440  | 1             | 5-way                            | 281-440  | 1             |
|                                  |          |               |                                  |          |               |                                  |          |               |
|                                  |          |               |                                  |          |               |                                  |          |               |
|                                  |          |               |                                  |          |               |                                  |          |               |
|                                  |          |               |                                  |          |               |                                  |          |               |
|                                  |          |               |                                  |          |               |                                  |          |               |
|                                  |          |               |                                  |          |               |                                  |          |               |
|                                  |          |               |                                  |          |               |                                  |          |               |
|                                  |          |               |                                  |          |               |                                  |          |               |
|                                  |          |               |                                  |          |               |                                  |          |               |
|                                  |          |               |                                  |          |               |                                  |          |               |
|                                  |          |               |                                  |          |               |                                  |          |               |
|                                  |          |               |                                  |          |               |                                  |          |               |
|                                  |          |               |                                  |          |               |                                  |          |               |
|                                  |          |               |                                  |          |               |                                  |          |               |
|                                  |          |               |                                  |          |               |                                  |          |               |
|                                  |          |               |                                  |          |               |                                  |          |               |
|                                  |          |               |                                  |          |               |                                  |          |               |
|                                  |          |               |                                  |          |               |                                  |          |               |