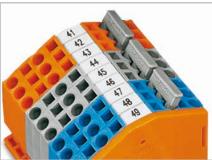

4-conductor through terminal blocks, angled type Formation of groups with 3-way, comb-style jumper bars

Disconnect terminal blocks for test and measurement 10-way, comb-style jumper bar

Carrier terminal blocks with component plugs Alternate comb-style jumper bars 3-way, comb-style jumper bar