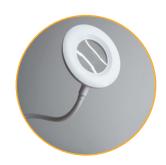

## **Clip on Magnifier Light**

Ideal for reading, clipping to a tapestry frame and any close up work.

It has 1.3X magnification, making it ideal for crafters, mobile beauty, reading and users with low levels of vision. This lamp is ideal for working with intricate detail.

## **FEATURES**

- Flexible Gooseneck.
- 3 step dimmer technology.
- 1.3X magnification lens surrounded by daylight LEDs.
- 1cm -7cm clamp opening.
- Rechargeable.

## **TECHNICAL DETAILS**

- Light diameter: 12cm (4.75 inches).
- Magnifier diameter: 7cm (2.75 inches).
- Height: 52cm (20.5 inches).
- Clamp diameter: 7.5cm (3 inches).
- Colour temperature: 6000K.
- Lumens: 160.
- Magnification: 1.3X.
- Weight: 0.2kg.
- Colour: White.
- Comes with a 2 year warranty.