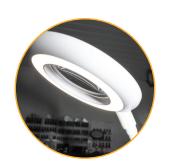

## **Clip on Magnifier Light**

Ideal for reading, clipping to a tapestry frame and any close up work.

It has 1.3X magnification, making it ideal for crafters, mobile beauty, reading and users with low levels of vision. This lamp is ideal for working with intricate detail.

## **FEATURES**

- Flexible Gooseneck.
- 3 step dimmer technology.
- 1.3X magnification lens surrounded by daylight LEDs.
- 1cm -7cm clamp opening.
- Rechargeable.

## **TECHNICAL DETAILS**

- Light diameter: 12cm (4.75 inches).
- Magnifier diameter: 7cm (2.75 inches).
- Height: 52cm (20.5 inches).
- Clamp diameter: 7.5cm (3 inches).
- Colour temperature: 6000K.
- Lumens: 160.
- Magnification: 1.3X.
- Weight: 0.2kg.
- Colour: White.
- Comes with a 2 year warranty.