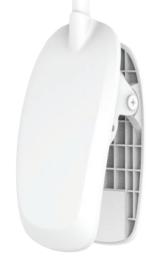

## **FEATURES**

- Flexible Gooseneck.
- 3 step dimmer technology.
- 1.3X magnification lens surrounded by daylight LEDs.
- 1cm -7cm clamp opening.
- Rechargeable.

## **TECHNICAL DETAILS**

- Light diameter: 12cm (4.75 inches).
- Magnifier diameter: 7cm (2.75 inches).
- Height: 52cm (20.5 inches).
- Clamp diameter: 7.5cm (3 inches).
- Colour temperature: 6000K.
- Lumens: 160.
- Magnification: 1.3X.
- Weight: 0.2kg.
- Colour: White.
- Comes with a 2 year warranty.