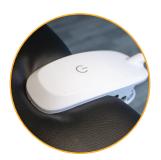

## **FEATURES**

- Flexible Gooseneck.
- 3 step dimmer technology.
- 1.3X magnification lens surrounded by daylight LEDs.
- 1cm -7cm clamp opening.
- Rechargeable.