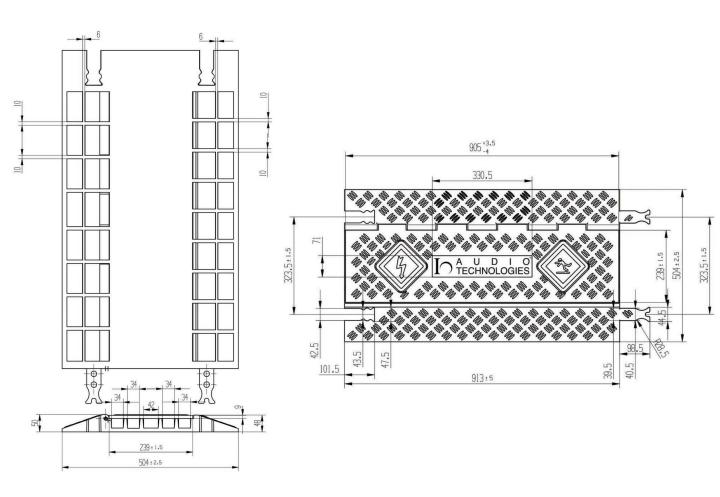

## **HERCULES<sup>TM</sup>** Series Cable Protectors

| Part<br>Number | Description                                    | Length<br>(in) | Width<br>(in) | Height<br>(in) | Weight<br>(lbs) | Channel<br>Size<br>(in) | Working<br>Temp | Working<br>Load<br>Limit |
|----------------|------------------------------------------------|----------------|---------------|----------------|-----------------|-------------------------|-----------------|--------------------------|
| IO-CP5-HY      | 5 Channel<br>Yellow and Black<br>Straight 3ft. | 39.82          | 19.84         | 1.97           | 32              | 1.33 - 1.65             | 13°F -<br>122°F | 20 Tons                  |