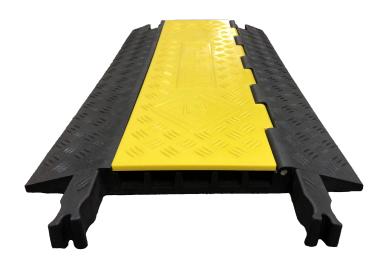

## **HERCULES™** Cable Protectors

The HERCULES™ Series of extra heavy duty cable protectors are designed to take constant abuse from heavy vehicles such as trucks, buses, forklifts, and other industrial vehicles. The heavy duty rubber base and solid PVC lid design provide extra durability and flexibility for an increased load capacity of over 20 Tons. The HERCULES™ Series is skid resistant with rough patterns on all upper surfaces. The bright yellow top provides superior visibility to oncoming vehicular and foot traffic. Safety warning symbols are also molded into the lid's surface.

The Wishbone<sup>™</sup> connectors are designed to mate perfectly with dog bone connectors to provide flexibility in deployment of a large fleet of cable protectors from many brands.

The HERCULES™ series cable protectors feature 5 channels designed to keep your cables organized and can fit cables measuring up to 1.5 inches in diameter.