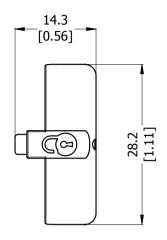

Amphenol Amphenol Australia Pty.Ltd, 22 Industry Blvd Carrum Downs, VIC 3201

PART No: REV **HPT-RT** 1 **RELEASE TOOL FOR** DRAWING No. SHEET **HPT CONNECTOR** 52740080-000-2 2/2