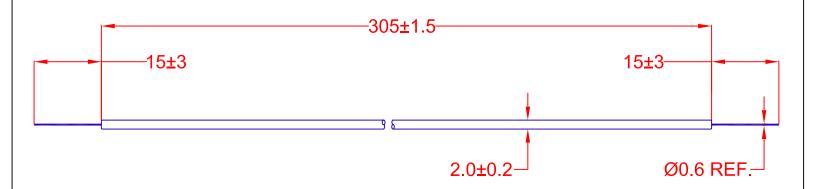

JKL PART NO.: CF20305-24B

|  | JKL LAMP<br>PART NO. | COLOR<br>WHITE                           | STARTING<br>CIRCUIT VOLTAGE<br>VS (Vrms) | OPERATING<br>LAMP VOLTAGE<br>VL (Vrms) | OPERATING<br>LAMP CURRENT<br>IL (mArms) | BRIGHTNESS<br>(CANDELA/m2) | *RATED<br>LIFE (HRS)<br>(AVG.) |
|--|----------------------|------------------------------------------|------------------------------------------|----------------------------------------|-----------------------------------------|----------------------------|--------------------------------|
|  | CF20305-24B          | $x = 0.278\pm0.01$<br>$y = 0.264\pm0.01$ | 1 1750 @ 0°C                             | 780                                    | 5                                       | 42,000 TYP.                | 40,000                         |